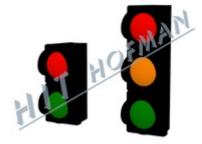

## **Traffic lights 100mm LED**

Traffic lights for managing road traffic, especially at gateways of garages or car weighting devices.

- power supply voltage 230V/50Hz 6W (input for one light)
- the signal heads are made of polycarbonate low weight, high material strength, resistance against UV rays, long service life
- delivery of assembled lights with a sun protection hood
- it includes brackets for attaching the traffic lights on a pole or a wall and laying the cable into the chamber of the traffic lights
- colour variants of the traffic lights red, yellow or green

#### PRODUCTS

| Order no.    | Product name                | Quantity |
|--------------|-----------------------------|----------|
| 2-250-050020 | Traffic light FUM-100/2 LED | 1 pc.    |
| 2-250-050030 | Traffic light FUM-100/3 LED | 1 pc.    |