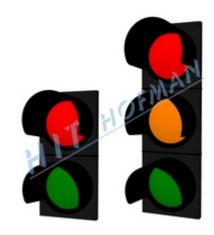

## **Traffic lights 210mm LED**

Traffic lights for managing road traffic or entrances/exits of car parks directed by traffic lights.

- LED signal heads, lens ø210mm
- standard power supply voltage 230V/50Hz 8W (input for one light), 12VDC 4W and 24VDC 4W can be delivered upon request
- the signal heads are made of polycarbonate low weight, high material strength, resistance against UV rays, long service life
- delivery of assembled lights with a sun protection hood
- colour variants of the traffic lights red, yellow or green
- traffic lights are approved for use on roads according to EN 12368

## **PRODUCTS**

| Order no.    | Product name                      | Quantity |
|--------------|-----------------------------------|----------|
| 2-250-050110 | Traffic light CIA-210/1 LED red   | 1 pc.    |
| 2-250-050115 | Traffic light CIA-210/1 LED amber | 1 pc.    |
| 2-250-050120 | Traffic light CIA-210/2 LED       | 1 pc.    |
| 2-250-050130 | Traffic light CIA-210/3 LED       | 1 pc.    |