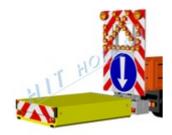

## **Truck mounted attenuator HIT TMA-100**

- traffic device Mobile road closure sign type I
- crash cushion works by absorbing the kinetic energy
- reduces the risk of injuries for passengers of the crashed vehicle and the driver of the vehicle with TMA
- for a crash at a speed of 100km/h

MORE