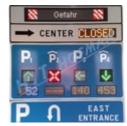

## POSSIBLE USE OF VMS

- variable message signs and devices for operational information on highways
- flexible and highly visible warning of dangerous situations on roads
- variable message signs for tunnels and in car parks
- higher safety for pedestrian crossings