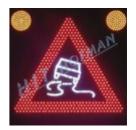

## Variable message signs LED VMS

Variable message signs VMS are modern devices for **regulating and directing traffic on roads and in tunnels and for informing drivers in real time**. With one or more symbols formed by LED light points on a black background. Another use of this technology is for "Devices for operational information" displaying messages for drivers. Main advantages are its simple and fast changing of symbols, **significantly higher visibility of the traffic sign and low power consumption**.

## POSSIBLE USE OF VMS

- variable message signs and devices for operational information on highways
- flexible and highly visible warning of dangerous situations on roads
- variable message signs for tunnels and in car parks
- higher safety for pedestrian crossings