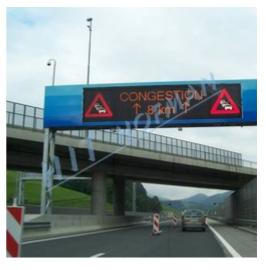

## Variable message signs LED VMS

Variable message signs VMS are modern devices for **regulating and directing traffic on roads and in tunnels and for informing drivers in real time**. With one or more symbols formed by LED light points on a black background. Another use of this technology is for "Devices for operational information" displaying messages for drivers. Main advantages are its simple and fast changing of symbols, **significantly higher visibility of the traffic sign and low power consumption**.

## POSSIBLE USE OF VMS

- variable message signs and devices for operational information on highways
- flexible and highly visible warning of dangerous situations on roads
- variable message signs for tunnels and in car parks
- higher safety for pedestrian crossings