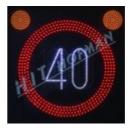

## Variable message signs LED VMS

Variable message signs VMS are modern devices for **regulating and directing traffic on roads and in tunnels and for informing drivers in real time**. With one or more symbols formed by LED light points on a black background. Another use of this technology is for "Devices for operational information" displaying messages for drivers. Main advantages are its simple and fast changing of symbols, **significantly higher visibility of the traffic sign and low power consumption**.

- the traffic signs contain high-intensity LEDs and are approved according to EN 12966-1 and EN 12899-1 for use on roads
- LED diodes are supplied by low current, which guarantees a long life of the traffic sign preserving its optical parameters for many years
- ➤ LED luminous intensity is controlled automatically depending on the surrounding light or it can be controlled manually
- faulty LEDs detection
- text can be displayed at various text sizes
- sizes of the traffic signs as well as supply voltage can be designed upon your request