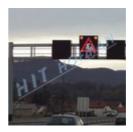

## Variable message signs LED VMS

Variable message signs VMS are modern devices for **regulating and directing traffic on roads and in tunnels and for informing drivers in real time**. With one or more symbols formed by LED light points on a black background. Another use of this technology is for "Devices for operational information" displaying messages for drivers. Main advantages are its simple and fast changing of symbols, **significantly higher visibility of the traffic sign and low power consumption**.

## POSSIBLE USE OF VMS

- variable message signs and devices for operational information on highways
- flexible and highly visible warning of dangerous situations on roads
- variable message signs for tunnels and in car parks
- higher safety for pedestrian crossings