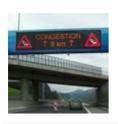

## Variable message signs LED

Variable message signs VMS are modern devices for **regulating and directing traffic on roads and in tunnels and for informing drivers in real time**. With one or more symbols formed by LED placed on a contrasting background. Another use of this technology is with "Devices for operational information" displaying messages for drivers. Main advantages are its simple and fast changing of symbols, significantly improved visibility of the traffic sign and low energy consumption.