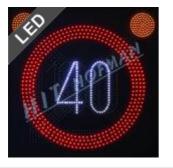

#### Variable message signs LED for greater safety

- higher safety at pedestrian crossings and at dangerous places
- traffic sign "speed limit 50km/h"
- ✔ traffic sign "road slippery"
- symbol "radar-controlled section"