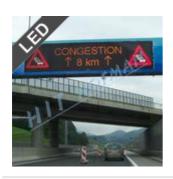

#### Variable message signs LED VMS

- for regulating and directing traffic on roads and in tunnels
- informing the drivers in real time
- significantly higher visibility of the traffic signs
- low power consumption