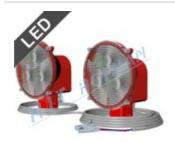

#### Signalling LED lamps with bracket

- 1 to 3 LED lamps
- 5m power supply cable with battery terminals, 3m length between each lamp
- electronics protect battery from deep discharge
- power supply voltage 12/24V=
- attached to a profile of ø43mm or 40x40mm

MORE