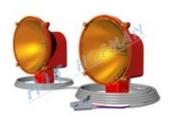

#### Signalling halogen lamps with bracket 12V/24V=

- 1 to 3 halogen lamps
- ✓ 5m power supply cable with battery terminals, 3m length between each lamp.
- electronics protect battery from deep discharge
- ✓ power supply voltage 12/24V=
- ✓ attached to a profile of ø43mm or 40x40mm