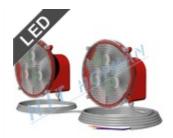

#### **Signalling LED lamps**

- 1 to 3 LED lamps
- 10m power supply cable, 3m length between each lamp
- electronics protect battery from deep discharge
- power supply voltage 12/24V=
- attached by M6 rivet nuts

MORE