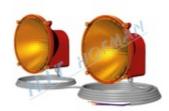

#### Signalling halogen lamps 12/24V=

- 1 to 3 halogen lamps
- √ 10m power supply cable, 3m length between each lamp
- electronics protect battery from deep discharge
- ✓ power supply voltage 12/24V=
- attached by M6 rivet nuts