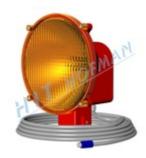

#### Signalling halogen lamp SHS10-1.K cinch

- halogen lamp
- 1.5m power supply cable with cinch connector
- electronics protect battery from deep discharge
- power supply voltage 12V=
- attached to a profile of ø43mm or 40x40mm

MORE