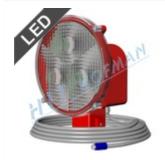

#### Signalling lamp SLSU-1.K LED cinch

- **LED** lamp
- 1.5m power supply cable with cinch connector
- electronics protect battery from deep discharge
- power supply voltage 12V=
- attached to a profile of ø43mm or 40x40mm

**MORE** 