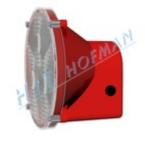

#### **Signalling LED lamps**

- 1 to 3 LED lamps
- 10m power supply cable, 3m length between each lamp
- electronics protect battery from deep discharge
- power supply voltage 12/24V=
- attached by M6 rivet nuts

MORE