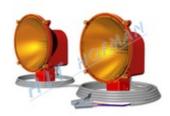

#### Signalling halogen lamps with bracket 12V=

- 1 to 3 halogen lamps
- ✓ 5m power supply cable with battery terminals, 3m length between each lamp.
- electronics protect battery from deep discharge
- power supply voltage 12V=
- ✓ attached to a profile of ø43mm or 40x40mm