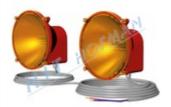

#### Signalling halogen lamps 12V=

MORE

- 1 to 3 halogen lamps
- √ 10m power supply cable, 3m length between each lamp
- electronics protect battery from deep discharge
- power supply voltage 12V=
- attached by M6 rivet nuts