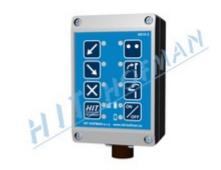

## Wireless remote control SS15-2\_02 MZS RADIO

This wireless remote control enables full control of the warning board or light arrow just like a wired remote control.

- all functions and checks are identical with the wired remote control
- average range up to 100m
- status of the battery in the wireless control is well indicated, battery life in the remote control about 10 days
- battery can be charged from the car cigarette lighter of a car with an on-board voltage both 12V and 24V via a charging cable
- wireless remote control can also be used via cable connected to the warning board or light arrow, at the same time it recharges the battery
- it is not necessary to interconnect the wired remote control with the driver's cabin via cable
- this accessory item is for use with the new product only, but it is possible to add the wireless remote control also to the older product upon request

**GIVES GREAT FREEDOM WHEN** CONTROLLING THE WARNING **BOARD OR LIGHT ARROW** 