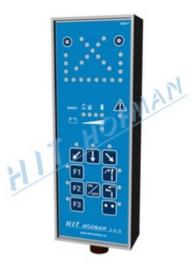

## Wireless remote control SS25-1\_02 RADIO

This wireless remote control enables full control of the warning board just like a wired remote control.

- all functions and checks are identical with the wired remote control
- average range up to 100m
- status of the battery in the wireless control is well indicated, battery life in the remote control about 10 days
- battery can be charged from the car cigarette lighter of a car with an on-board voltage both 12V and 24V via a charging cable
- wireless remote control can also be used via cable connected to the warning board, at the same time it recharges the battery
- it is not necessary to interconnect the wired remote control with the driver's cabin via cable
- this accessory item is for use with the new product only, but it is possible to add the wireless remote control also to the older product upon request