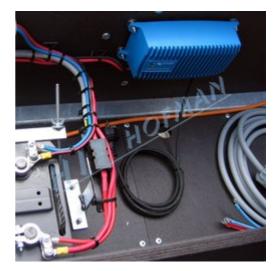

## ZSP\_01 Battery charger 12V/25A

Charging set for installation into the battery box of warning trailers enables recharging of the batteries without taking them out of the battery box.

automatic charger for charging batteries up to a capacity of 12V/230Ah without taking them out of the battery box of the trailer

- fully automatic 4 step charger
- can be used for charging 12V lead-acid batteries (submerged both maintenance and maintenance-free batteries)
- robust aluminium housing, vibration-proof
- including battery overcharge and short circuit protection

#### **TECHNICAL DATA**

| Power supply       | 230V/50Hz    |
|--------------------|--------------|
| Charging current   | 12V/25A      |
| Protection degree  | IP66         |
| Dimensions (WxHxL) | 220x65x100mm |
| Weight             | 2,3kg        |