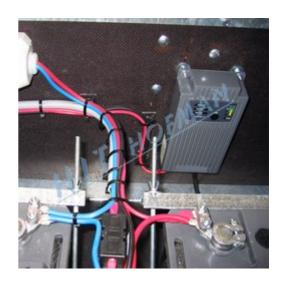

## ZSP\_01 Battery charger 12V/30A

Charging set for installation into the battery box of warning trailers enables recharging of the batteries without taking them out of the battery box.

- automatic charger for charging up to two batteries 12V/180Ah without taking them out of the battery box
- fully automatic 4 step charger
- can be used for charging 12V lead-acid batteries (submerged both maintenance and maintenance-free batteries, VRLA, gel/AGM and traction batteries)
- robust aluminium housing, vibration-proof
- including battery overcharge protection, short circuit and reverse polarity protection
- visible and clear indicator of the battery status

EFFICIENT AND TESTED HIGH-QUALITY CHARGER